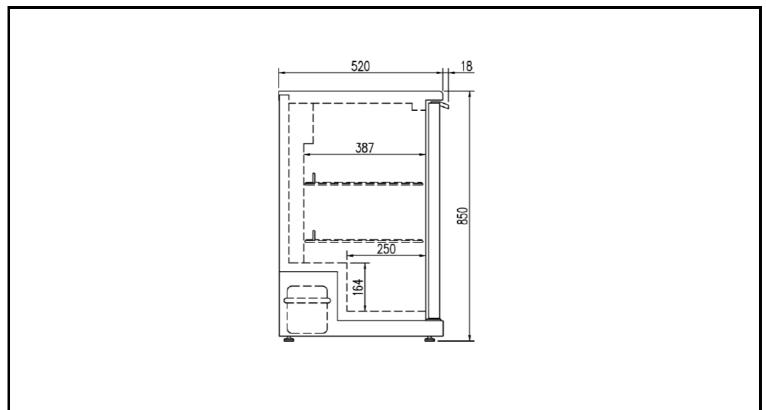

## **TECHNICAL DRAWING**

| MODEL: | EHBS-L | FAMILY: | MERCHANDISER | MANUFACTURER: | DOCRILUC |
|--------|--------|---------|--------------|---------------|----------|
|--------|--------|---------|--------------|---------------|----------|

## **GENERAL DATA**

| MODEL                          | EHBS-250-L  | EHBS-350-L   |
|--------------------------------|-------------|--------------|
| EXTERNAL DIMENSIONS<br>WxDxHmm | 925x520x850 | 1375x520x850 |
| GROSS VOLUME (Lts)             | 200         | 305          |
| SHELVES (Uds)                  | 2           | 2            |
| FRIG. POWER (W)                | 418         | 418          |
| NOMINAL CONSUMPTION (W)        | 396         | 943          |