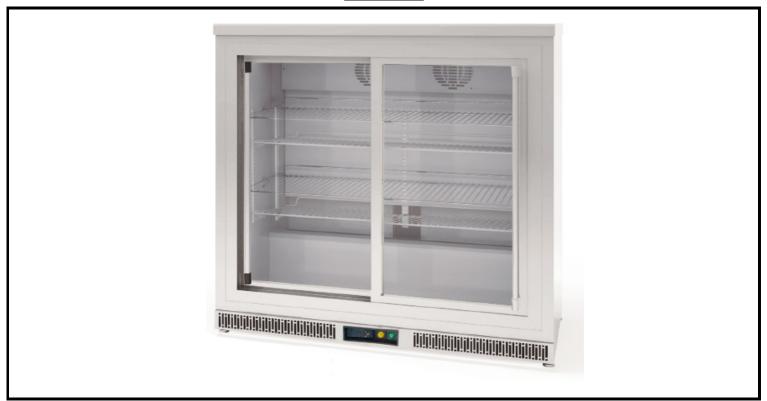

MODEL: EHBS-L FAMILY: DRINK COOLER MANUFACTURER: DOCRILUC

## IMAGE / DETAIL

### **TECHNICAL FEATURES**

| EXTERIOR MATERIAL | Туре | WHITE OR BLACK COLOR PLASTIC COATED                                                                |  |  |
|-------------------|------|----------------------------------------------------------------------------------------------------|--|--|
| INTERIOR MATERIAL | Туре | WHITE PLASTICIZED STEEL, WITH CURVED EDGES AND EMBEDDED STAINLESS STEEL                            |  |  |
| DOOR /CURTAIN     | Туре | BLACK COLOR WITH SELF CLOSING SYSTEM, BLOCKED OPENING, MAGNETIC GASKET AND POSSIBILITY OF CHANGING |  |  |
| SHELVES           | Туре | SHELVES MADE REINFORCED OF PLASTICIZED STEEL WIRE, HEIGHT ADJUSTABLE                               |  |  |
|                   |      |                                                                                                    |  |  |